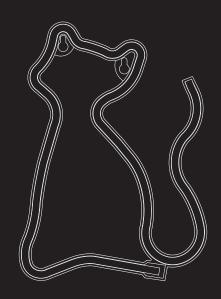

## X atomi<sup>\*</sup> Neon LED Wall Light

User Manual

Date Code: 06/20

## Thank you for purchasing the atomi Neon LED Wall Light

Installation instructions:
Hang the Neon LED Wall Light on a wall
using thumbtacks (included) or nails or
a thick double-sided tape (not included).