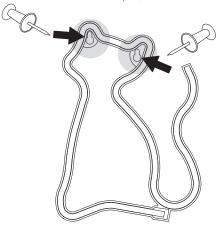

## Thank you for purchasing the atomi Neon LED Wall Light

Installation instructions:
Hang the Neon LED Wall Light on a wall
using thumbtacks (included) or nails or
a thick double-sided tape (not included).