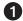

## Thank you for purchasing the atomi Neon LED Wall Light

Installation instructions:
Hang the Neon LED Wall Light on a wall
using thumbtacks (included) or nails or
a thick double-sided tape (not included).